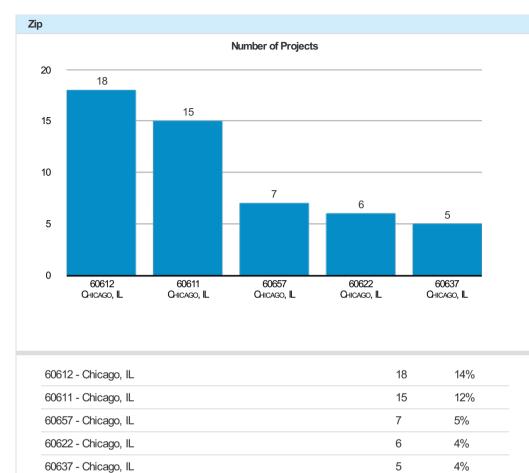

Operating Report: State: IL | City: Chicago

3%

4

60640 - Chicago, IL

| 60601 - Chicago, IL | 638 | 29% |
|---------------------|-----|-----|
| 60623 - Chicago, IL | 561 | 25% |
| 60612 - Chicago, IL | 294 | 13% |
| 60637 - Chicago, IL | 138 | 6%  |
| 60611 - Chicago, IL | 124 | 5%  |
| 60610 - Chicago, IL | 91  | 4%  |