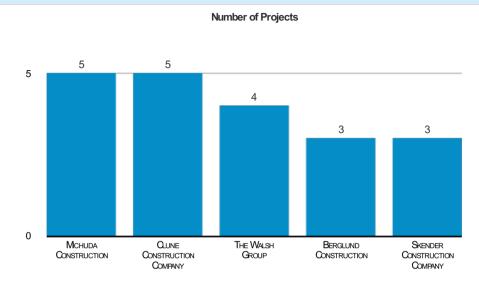

| Michuda Construction          | 5 | 9% |
|-------------------------------|---|----|
| Clune Construction Company    | 5 | 9% |
| The Walsh Group               | 4 | 7% |
| Berglund Construction         | 3 | 5% |
| Skender Construction Company  | 3 | 5% |
| Dinaso & Sons Building Supply | 3 | 5% |