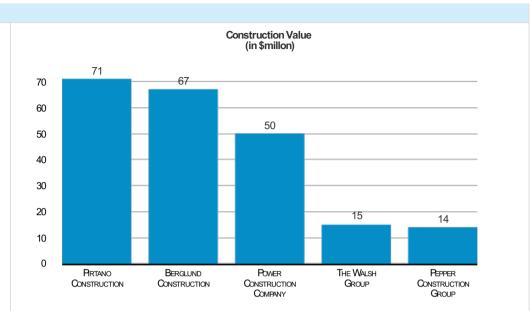

| Pirtano Construction        | 71 | 26% |
|-----------------------------|----|-----|
| Berglund Construction       | 67 | 24% |
| Power Construction Company  | 50 | 18% |
| The Walsh Group             | 15 | 5%  |
| Pepper Construction Group   | 14 | 5%  |
| Turner Construction Company | 11 | 4%  |