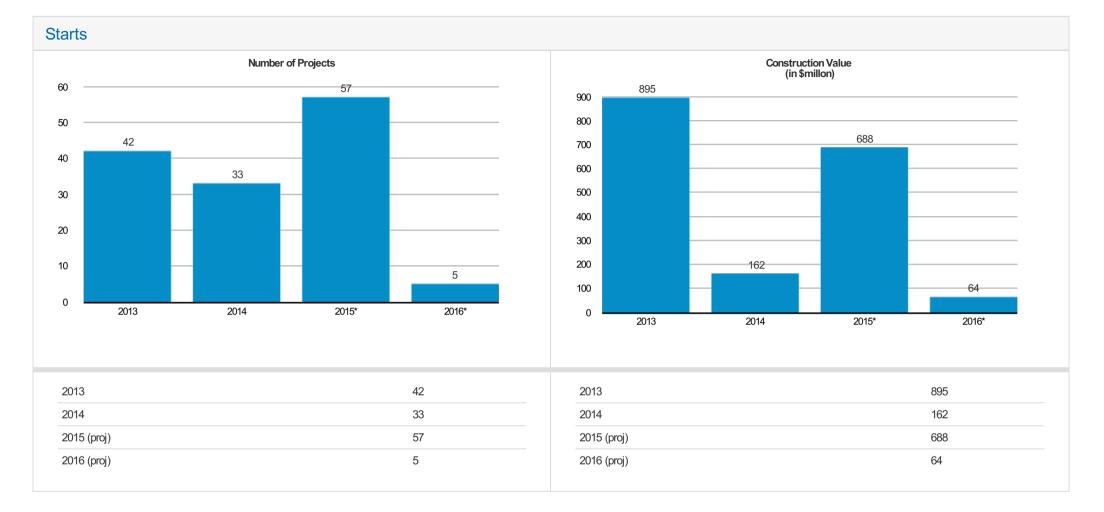

| 2013        | 16 | 2013        | 72  |
|-------------|----|-------------|-----|
| 2014        | 12 | 2014        | 450 |
| 2015 (proj) | 14 | 2015 (proj) | 385 |
| 2016 (proj) | 10 | 2016 (proj) | 975 |
|             |    |             |     |



| Location Analysis (Percentage is based on projects in planning/construction stages and excludes completed projects) |                    |     |      |             |                                     |      |      |
|---------------------------------------------------------------------------------------------------------------------|--------------------|-----|------|-------------|-------------------------------------|------|------|
| State                                                                                                               |                    |     |      |             |                                     |      |      |
|                                                                                                                     | Number of Projects