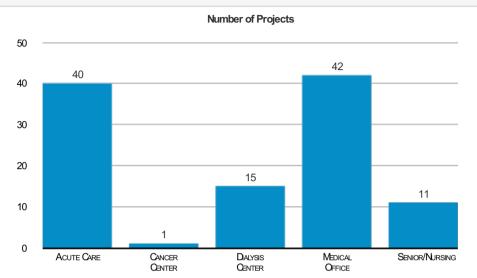

#### Construction Value (in \$millon)

Construction Value figures are not available for the selections you have made

Construction Value figures are not available for the selections you have made

| Acute Care      | 40 | 29% |
|-----------------|----|-----|
| Cancer Center   | 1  | 1%  |
| Dialysis Center | 15 | 11% |
| Medical Office  | 42 | 31% |
| Senior/Nursing  | 11 | 8%  |
| LTC/Rehab       | 7  | 5%  |
|                 |    |     |
|                 |    |     |