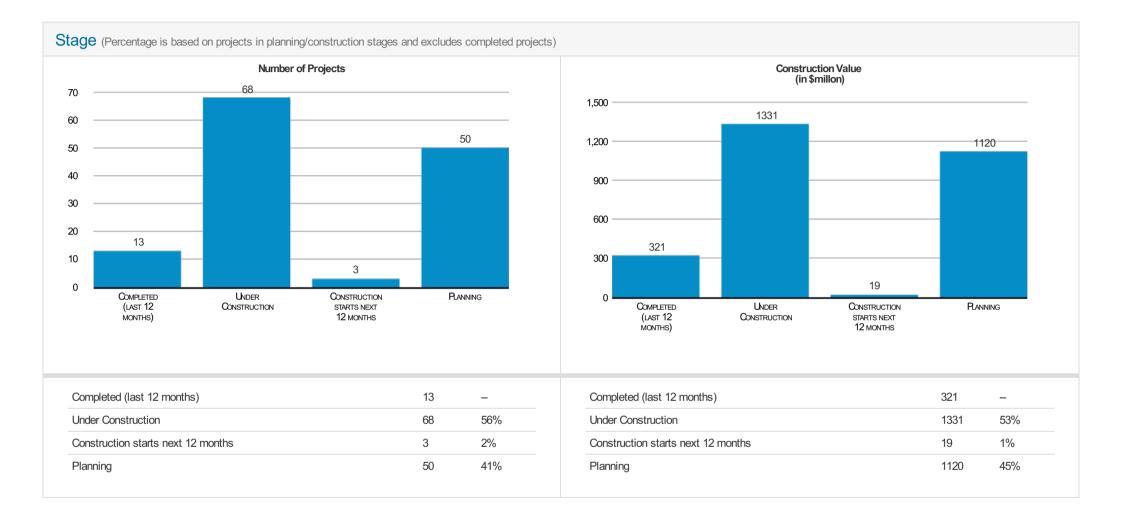

| 2013        | 16 | 2013        | 72  |
|-------------|----|-------------|-----|
| 2014        | 12 | 2014        | 450 |
| 2015 (proj) | 14 | 2015 (proj) | 385 |
| 2016 (proj) | 10 | 2016 (proj) | 975 |
|             |    |             |     |



| Location Analysis (Percentage is based on projects in planning/construction stages and excludes completed projects) |                    |     |      |             |                                     |      |      |
|---------------------------------------------------------------------------------------------------------------------|--------------------|-----|------|-------------|-------------------------------------|------|------|
| State