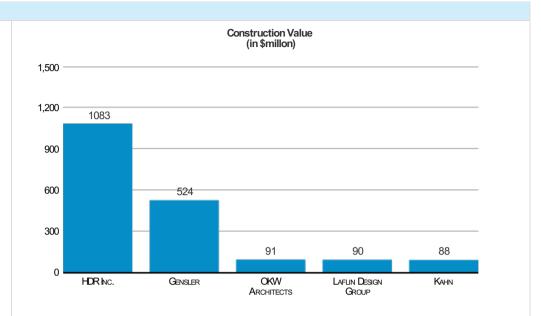

| HDR Inc.            | 1083 | 48% |
|---------------------|------|-----|
| Gensler             | 524  | 23% |
| OKW Architects      | 91   | 4%  |
| Laflin Design Group | 90   | 3%  |
| Kahn                | 88   | 3%  |
| Perkins + Will      | 80   | 3%  |