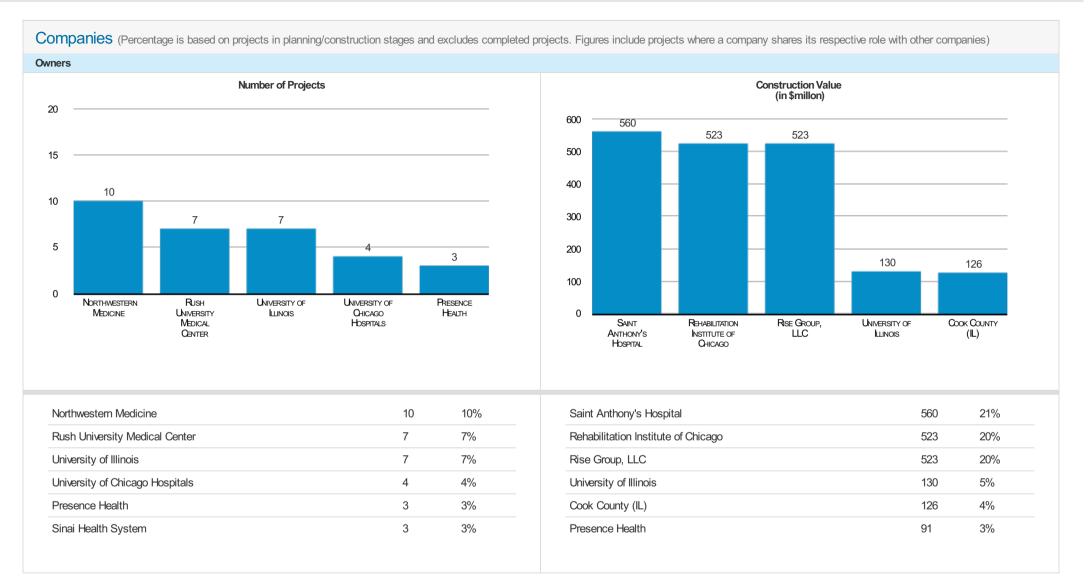

| 2013        | 16 | 2013        | 72  |
|-------------|----|-------------|-----|
| 2014        | 12 | 2014        | 450 |
| 2015 (proj) | 14 | 2015 (proj) | 385 |
| 2016 (proj) | 10 | 2016 (proj) | 975 |
|             |    |             |     |