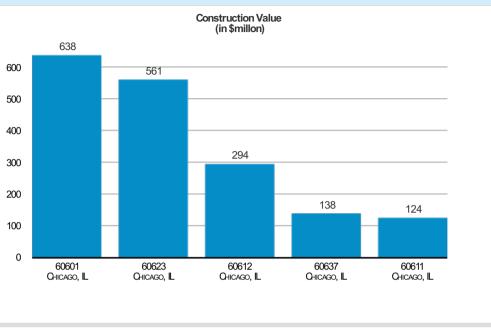

Operating Report: State: IL | City: Chicago

3%

4

60640 - Chicago, IL

| 60601 - Chicago, IL | 638 | 29% |
|---------------------|-----|-----|
| 60623 - Chicago, IL | 561 | 25% |
| 60612 - Chicago, IL | 294 | 13% |
| 60637 - Chicago, IL | 138 | 6%  |
| 60611 - Chicago, IL | 124 | 5%  |
| 60610 - Chicago, IL | 91  | 4%  |