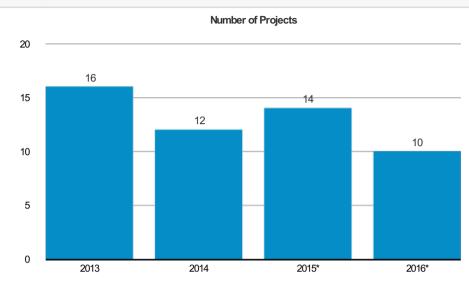

| 2013        | 16 | 2013        | 72  |
|-------------|----|-------------|-----|
| 2014        | 12 | 2014        | 450 |
| 2015 (proj) | 14 | 2015 (proj) | 385 |
| 2016 (proj) | 10 | 2016 (proj) | 975 |
|             |    |             |     |