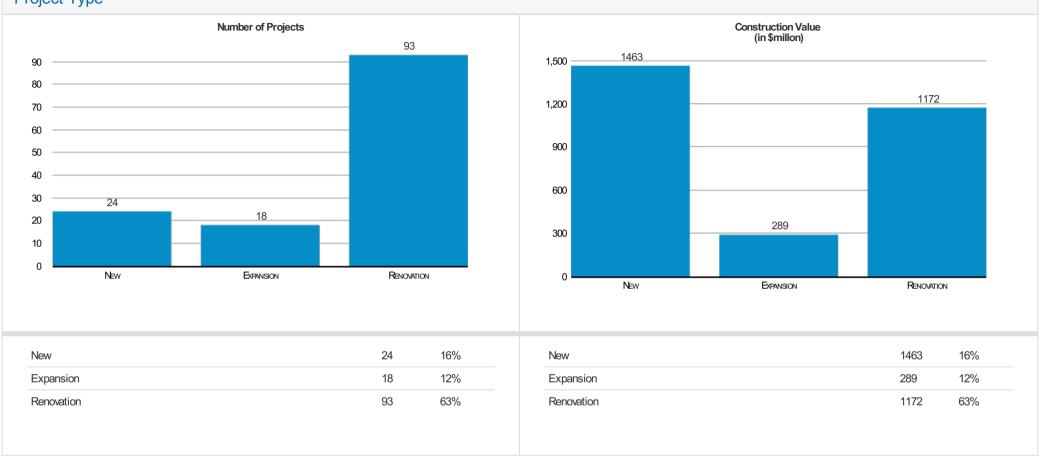

| Number of Projects |     |      |             | Construction Value<br>(in \$millon) |      |      |
| Chicago, IL                                                                                                         |                    | 121 | 100% | Chicago, IL |                                     | 2194 | 100% |

Operating Report: State: IL | City: Chicago

3%

4



60640 - Chicago, IL



| 60601 - Chicago, IL | 638 | 29% |
|---------------------|-----|-----|
| 60623 - Chicago, IL | 561 | 25% |
| 60612 - Chicago, IL | 294 | 13% |
| 60637 - Chicago, IL | 138 | 6%  |
| 60611 - Chicago, IL | 124 | 5%  |
| 60610 - Chicago, IL | 91  | 4%  |

#### Operating Report: State: IL | City: Chicago

Project Type



#### Operating Report: State: IL | City: Chicago





#### Construction Value (in \$millon)

Construction Value figures are not available for the selections you have made

Construction Value figures are not available for the selections you have made

| Acute Care      | 40 | 29% |
|-----------------|----|-----|
| Cancer Center   | 1  | 1%  |
| Dialysis Center | 15 | 11% |
| Medical Office  | 42 | 31% |
| Senior/Nursing  | 11 | 8%  |
| LTC/Rehab       | 7  | 5%  |
|                 |    |     |
|                 |    |     |







| Proteus Group                   | 6 | 9% |
|---------------------------------|---|----|
| Christopher Kidd & Associates   | 3 | 4% |
| Anderson Mikos Architects, Ltd. | 3 | 4% |
| PFB Architects                  | 3 | 4% |
| VOA Associates, Inc.            |