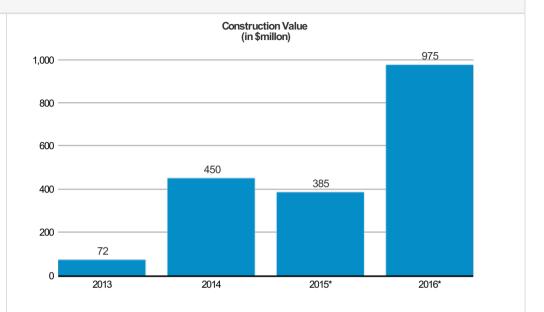

| 2013        | 16 | 2013        | 72  |
|-------------|----|-------------|-----|
| 2014        | 12 | 2014        | 450 |
| 2015 (proj) | 14 | 2015 (proj) | 385 |
| 2016 (proj) | 10 | 2016 (proj) | 975 |
|             |    |             |     |