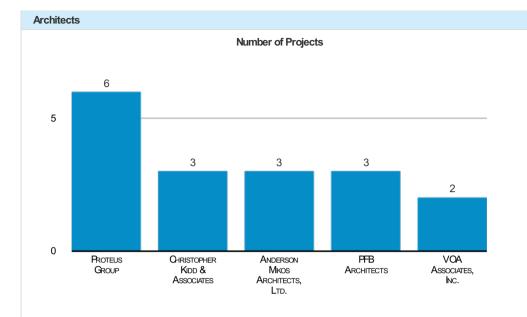

| Proteus Group                   | 6 | 9% |
|---------------------------------|---|----|
| Christopher Kidd & Associates   | 3 | 4% |
| Anderson Mikos Architects, Ltd. | 3 | 4% |
| PFB Architects                  | 3 | 4% |
| VOA Associates, Inc.            | 2 | 3% |
| Gensler                         | 2 | 3% |
|                                 |   |    |